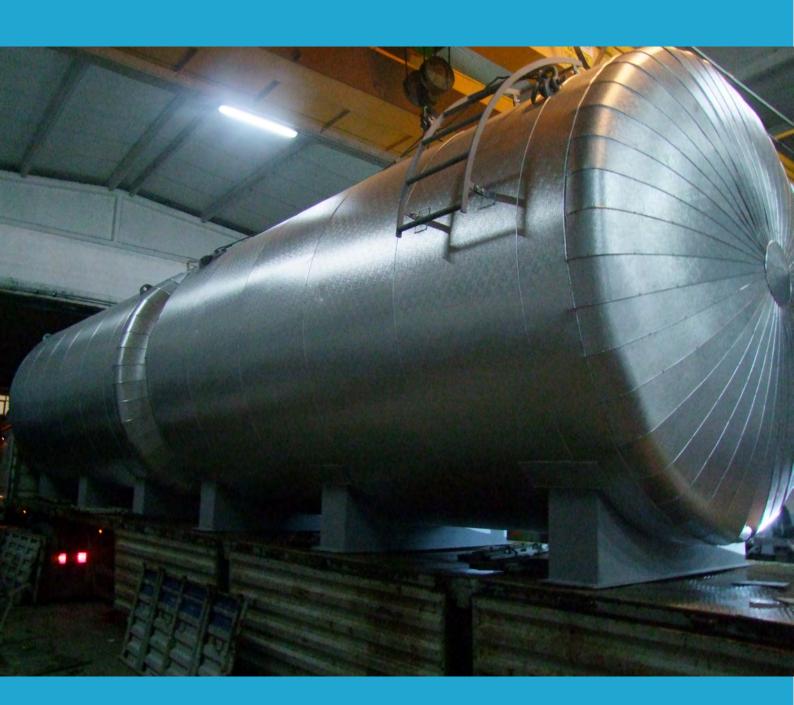

## General Description and Intended Use

Caustic soda storage tanks are frequently used in treatment plants, sectors such as detergent, soap, metal, textile, chemistry etc.

Caustic soda is stored in storage tanks as a solution by 25%-50%. Since caustic soda may freeze at +5...+16 °C in accordance with solution density, tank stays at the freezing point with resistance type heater.

## **Material Details**

- Frame: They can be manufactured as S235JR + Interior Exterior Epoxy Paint, S235JR + Tank Interior CTP Touter Tank Epoxy Paint DIN 1.4301 (AISI 304) or DIN 1.4401 (AISI 316).
- Lug: They can be manufactured as S235JR + Epoxy Paint, DIN 1.4301 (AISI 304) or DIN 1.4401 (AISI 316).
- Tank Exterior Heat Insulation It is manufactured as Glass Fiber / Stone Wool+Aluminum Coated.
- Resistance: They can be used as DIN 1.4301 (AISI 304) or DIN 1.4401 (AISI 316).