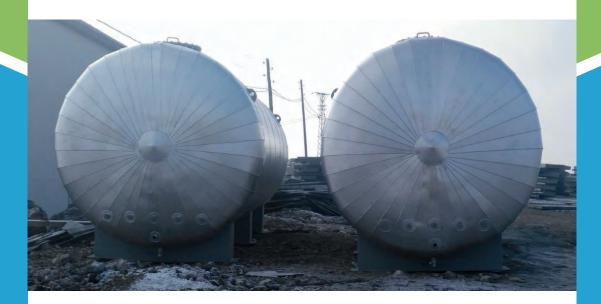

## General Description and Intended Use

Caustic soda storage tanks are frequently used in treatment plants, sectors such as detergent, soap, metal, textile, chemistry etc.

Caustic soda is stored in storage tanks as a solution by 25%-50%. Since caustic soda may freeze at +5...+16 °C in accordance with solution density, tank stays at the freezing point with resistance type heater.

## **Material Details**

- Frame: They can be manufactured as S235JR + Interior Exterior Epoxy Paint, S235JR + Tank Interior CTP Touter Tank Epoxy Paint DIN 1.4301 (AISI 304) or DIN 1.4401 (AISI 316).
- Lug: They can be manufactured as S235JR + Epoxy Paint, DIN 1.4301 (AISI 304) or DIN 1.4401 (AISI 316).
- Tank Exterior Heat Insulation It is manufactured as Glass Fiber / Stone Wool+Aluminum Coated.
- Resistance: They can be used as DIN 1.4301 (AISI 304) or DIN 1.4401 (AISI 316).