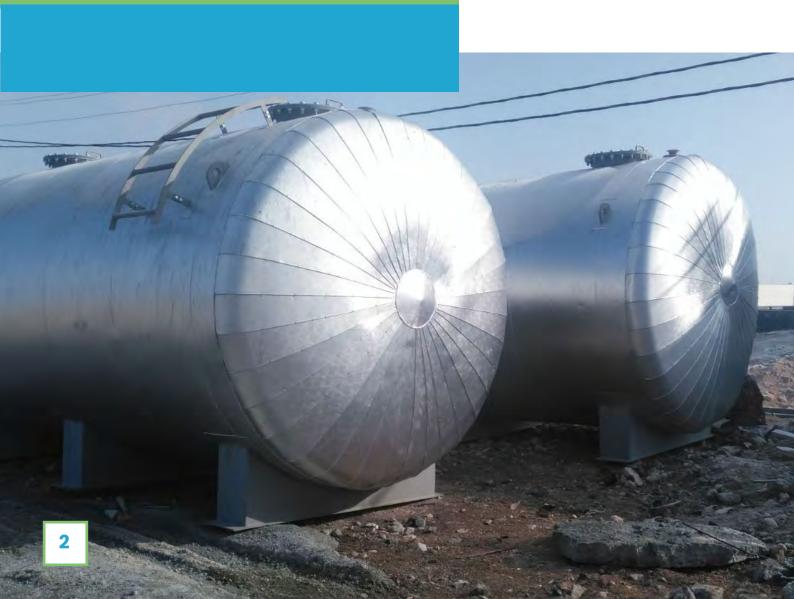

## General Description and Intended Use

Caustic soda storage tanks are frequently used in treatment plants, sectors such as detergent, soap, metal, textile, chemistry etc.

Caustic soda is stored in storage tanks as a solution by 25%-50%. Since caustic soda may freeze at +5...+16 °C in accordance with solution density, tank stays at the freezing point with resistance type heater.

## **Material Details**

- Frame: They can be manufactured as S235JR + Interior Exterior Epoxy Paint, S235JR + Tank Interior CTP Touter Tank Epoxy Paint DIN 1.4301 (AISI 304) or DIN 1.4401 (AISI 316).
- Lug: They can be manufactured as S235JR + Epoxy Paint, DIN 1.4301 (AISI 304) or DIN 1.4401 (AISI 316).
- Tank Exterior Heat Insulation It is manufactured as Glass Fiber / Stone Wool+Aluminum Coated.
- Resistance: They can be used as DIN 1.4301 (AISI 304) or DIN 1.4401 (AISI 316).